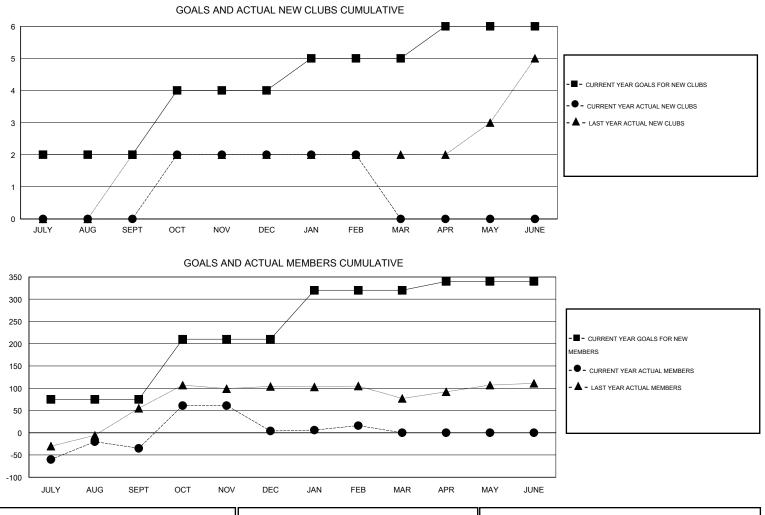

## GMT: KAMLESH JAIN

| LOCATION INDIA |
|----------------|
|----------------|

| -             |                  | Clubs             |                  |                  | Members<br>RESULTS FOR 2014-2015 |                    |                                     |                    |                  |  |
|---------------|------------------|-------------------|------------------|------------------|----------------------------------|--------------------|-------------------------------------|--------------------|------------------|--|
|               | RESU             | LTS FOR 2014-2015 | i                |                  |                                  |                    |                                     |                    |                  |  |
| QUARTER       | NEW CLUB<br>GOAL | NEW CLUBS         | DROPPED<br>CLUBS | NET<br>GAIN/LOSS | QUARTER                          | NEW MEMBER<br>GOAL | CHARTER AND<br>NEW MEMBERS<br>ADDED | DROPPED<br>MEMBERS | NET<br>GAIN/LOSS |  |
| JULY/AUG/SEPT | 2                | 0                 | 0                | 0                | JULY/AUG/SEPT                    | 75                 | 77                                  | 112                | -35              |  |
| OCT/NOV/DEC   | 2                | 2                 | 4                | -2               | OCT/NOV/DEC                      | 135                | 126                                 | 87                 | 39               |  |
| JAN/FEB/MAR   | 1                | 0                 | 0                | 0                | JAN/FEB/MAR                      | 110                | 27                                  | 15                 | 12               |  |
| APR/MAY/JUNE  | 1                | 0                 | 0                | 0                | APR/MAY/JUNE                     | 20                 | 0                                   | 0                  | 0                |  |